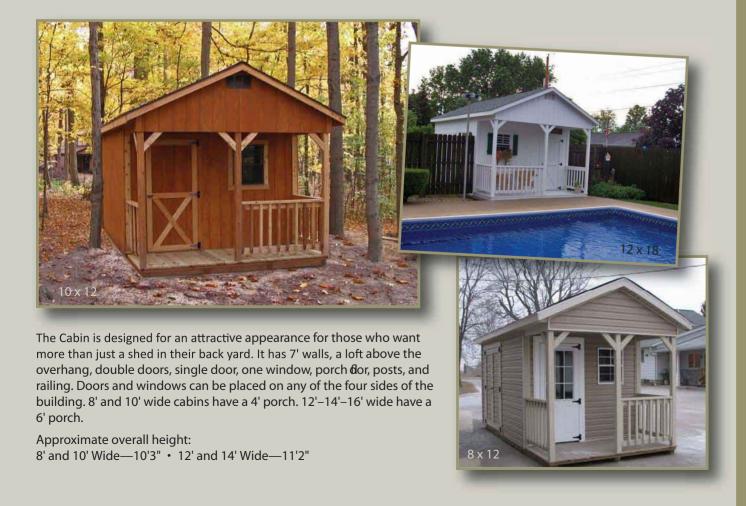

# Gable with 4' Overhang



# The Cabin



#### All Buildings Feature

- 4x4 pressure treated skids
- 2x4 fl oor joists 16" on center
- 3/4" tongue & groove flooring
- 2x4 studs 16" on center
- 2x8 top plate (Barn style)
- Double 2x4 top plate (Gable style)
- 2x4 rafters 24" on center
- Full ½" OSB sheathing
- Drip edge on roof edges
- 25 year fi berglass asphalt shingle
- 1x4 trim on door, corners, and facia
- 2 (8x16) aluminum end vents (wood buildings)
- Ridge vent (vinyl buildings)
- · Keyed door latch
- Reinforced doors
- Choice of sidings
- Delivered prebuilt or built on your lot
- Free delivery within 50 miles of Plain City
- 6' wide—34"w x 72"h doors
- 8' wide—60"w x 72"h doors
- All other buildings—70"w x 72"h doors

See our price list for options.









#### Double 4" Vinvl

#### Siding Options

Duratemp—Plywood with