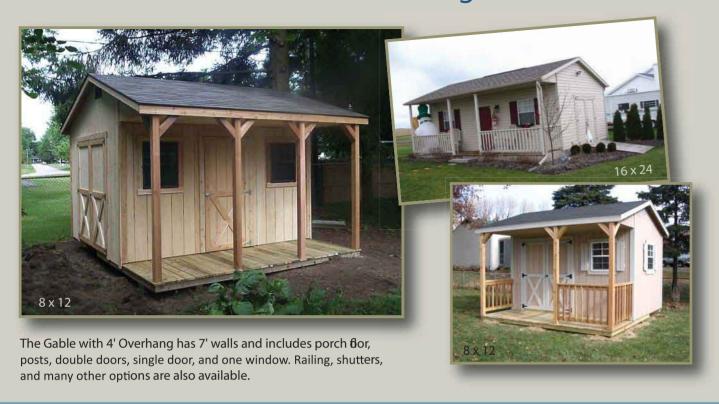

# Gable with 4' Overhang



# The Cabin



#### All Buildings Feature

- 4x4 pressure treated skids
- 2x4 fl oor joists 16" on center
- 3/4" tongue & groove flooring
- 2x4 studs 16" on center
- 2x8 top plate (Barn style)
- Double 2x4 top plate (Gable style)
- 2x4 rafters 24" on center
- Full ½" OSB sheathing
- Drip edge on roof edges
- 25 year fi berglass asphalt shingle
- 1x4 trim on door, corners, and facia
- 2 (8x16) aluminum end vents (wood buildings)
- Ridge vent (vinyl buildings)
- · Keyed door latch
- Reinforced doors
- Choice of sidings
- Delivered prebuilt or built on your lot
- Free delivery within 50 miles of Plain City
- 6' wide—34"w x 72"h doors
- 8' wide—60"w x 72"h doors
- All other buildings—70"w x 72"h doors

See our price list for options.









#### Double 4" Vinvl

#### Siding Options

Durate