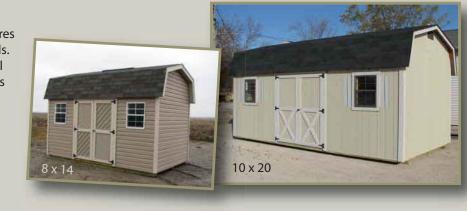

### Gable Shed

The Gable Shed is as versatile as your needs. Doors and optional windows can be placed either on the sidewalls (long side) or on the endwalls (short side), giving more options of placement in your yard. Straight walls give more wall space for shelving and hanging things. All Gable Sheds come with 7' walls and an 8" overhang on all four sides of the roof. Includes double doors. Windows and higher walls are optional.

Approximate overall height: 8' and 10' Wide—9'6" • 12' and 14' Wide—10'2"