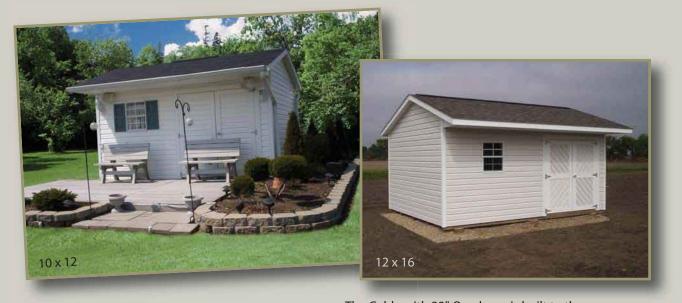

it has 6'6" walls. Not as tall as the Standard Highwall, but still has a significant amount of loft space. Doors can be either on the side or the end. (2–4' lofts on barns up to 16' long; 2–6' lofts on longer buildings.)

Approximate overall height: 10'6"



### Gable Shed

The Gable Shed is as versatile as your needs. Doors and optional windows can be placed either on the sidewalls (long side) or on the endwalls (short side), giving more options of placement in your yard. Straight walls give more wall space for shelving and hanging things. All Gable Sheds come with 7' walls and an 8" overhang on all four sides of the roof. Includes double doors. Windows and higher walls are optional.

Approximate overall height: 8' and 10' Wide—9'6" • 12' and 14' Wide—10'2"



# Gable with 32" Overhang



The Gable with 32" Overhang is built to the same specifications as the Gable Shed, except it has a 32" overhang on one side. Double doors and one window included.

Approximate overall height: 8' and 10' Wide—10' • 12' and 14' Wide—10'6"