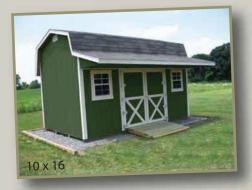

### Gable Shed

The Gable Shed is as versatile as your needs. Doors and optional windows can be placed either on the sidewalls (long side) or on the endwalls (short side), giving more options of placement in your yard. Straight walls give more wall space for shelving and hanging things. All Gable Sheds come with 7' walls and an 8" overhang on all four sides of the roof. Includes double doors. Windows and higher walls are optional.