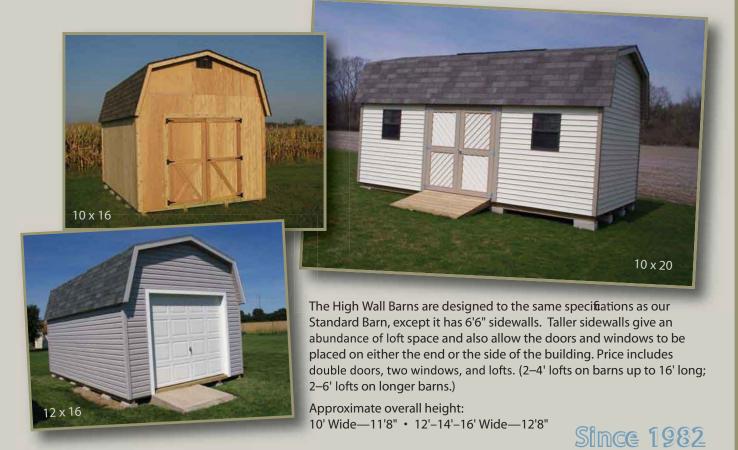

# Standard Highwall Barn

# Highwall with Overhang

The Highwall with Overhang has the same features as the Standard Highwall with an added 4' overhang on one side. Price includes double doors, two windows, and lofts. (2–4' lofts on barns up to 16' long; 2–6' lofts on longer barns.) Porch floor, posts and railing are optional. Higher roof also available for more loft space.

Approximate overall height: 10' Wide—11'8" • 12'-14'-16' Wide—12'8"