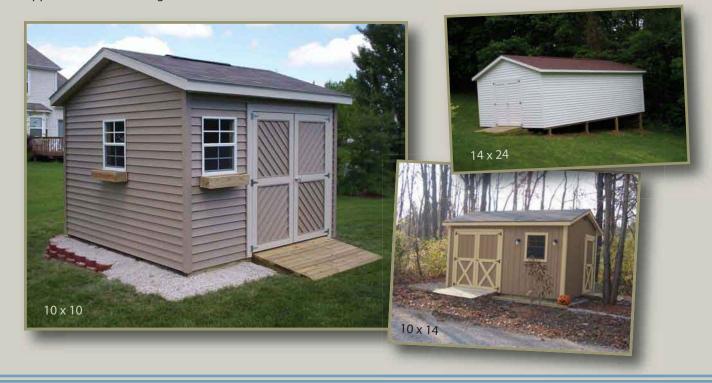

### Gable Shed

The Gable Shed is as versatile as your needs. Doors and optional windows can be placed either on the sidewalls (long side) or on the endwalls (short side), giving more options of placement in your yard. Straight walls give more wall space for shelving and hanging things. All Gable Sheds come with 7' walls and an 8" overhang on all four sides of the roof. Includes double doors. Windows and higher walls are optional.

Approximate overall height: 8' and 10' Wide—9'6" • 12' and 14' Wide—10'2"