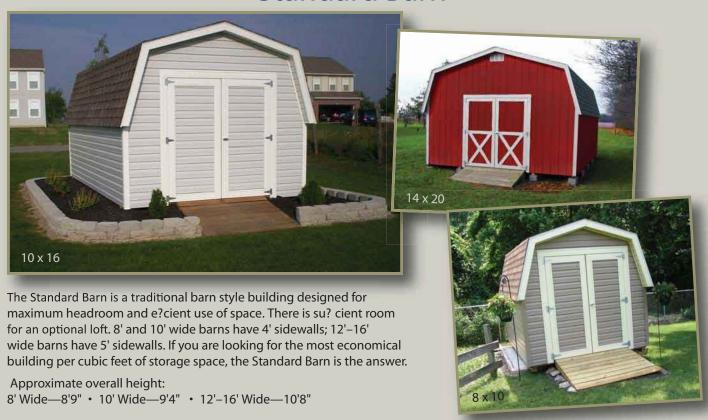

wide—5 skids 10' wide—4 skids 16' wide—6 skids Economy barns have one less skid



With our Mule, your building can be delivered prebuilt where it would be impossible otherwise. All that is needed is enough space for the building to get through, (width and height). No truck tracks in your yard during wet weather.

#### Customer is responsible for: All building and zoning permits

- Painting or staining and caulking
- Site preparation unless prior arrangements are made
- Payment due on delivery

#### Distributed By:

# Sutherlands

#### **COLUMBUS:**

2590 Clime Road (614) 276-8300 575 N. Nelson Rd. (614) 253-8686

#### CIRCLEVILLE:

460 Lancaster Pike (740) 477-2244

www.Sutherlands.com



# Beachy Barnsıtd. Plain City, Ohio

Quality Buildings at Affordable Prices







## Standard Barn



# Standard Highwall Barn



# Highwall with Overhang



The Highwall with Overhang has the same features as the Standard Highwall with an added 4' overhang on one side. Price includes double doors, two windows, and lofts. (2–4' lofts on barns up to 16' long; 2–6' lofts on longer barns.) Porch floor, posts and railing are optional. Higher roof also available for more loft space.

Approximate overall height: 10' Wide—11'8" • 12'-14'-16' Wide—12'8"

# 12 x 16

# **Economy Barn**



The Economy is designed with a lower roof line and ease of construction, but it retains the same high quality materials and workmanship as the Standard Barn. The lower roof line has a less intrusive appearance



in smaller yards, but also eliminates loft space for overhead storage. All sizes come with 4' sidewal