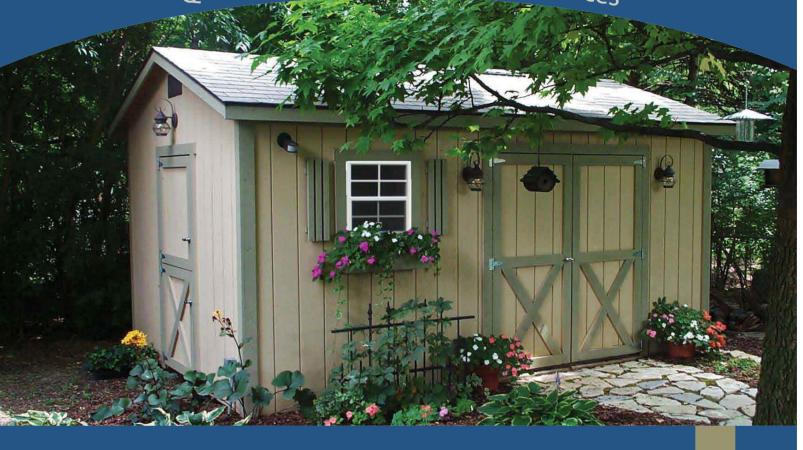

8' wide—3 skids 12'-14'wide—5 skids 10' wide—4 skids 16' wide—6 skids Economy barns have one less skid



With our Mule, your building can be delivered prebuilt where it would be impossible otherwise. All that is needed is enough space for the building to get through, (width and height). No truck tracks in your yard during wet weather.

#### Customer is responsible for: All building and zoning permits

- Painting or staining and caulking
- Site preparation unless prior arrangements are made
- Payment due on delivery

#### Distributed By:

# Sutherlands

#### **COLUMBUS:**

2590 Clime Road (614) 276-8300 575 N. Nelson Rd. (614) 253-8686

#### CIRCLEVILLE:

460 Lancaster Pike (740) 477-2244

www.Sutherlands.com



# Beachy Barnsıtd. Plain City, Ohio

Quality Buildings at Affordable Prices







## Standard Barn



# Standard Highwall Barn



# Highwall with Overhang



The Highwall with Overhang has the same features as the Standard Highwall with an added 4' overhang on one side. Price includes double doors, two windows, and lofts. (2–4' lofts on barns up to 16' long; 2–6' lofts on longer barns.) Porch floor, posts and railing are optional. Higher roof also available for more loft space.

Approximate overall height: 10' Wide—11'8" • 12'-14'-16' Wide—12'8"

# 12 x 16

# **Economy Barn**



The Economy is designed with a lower roof line and ease of construction, but it retains the same high quality materials and workmanship as the Standard Barn. The lower roof line has a less intrusive appearance



in smaller yards, but also eliminates loft space for overhead storage. All si